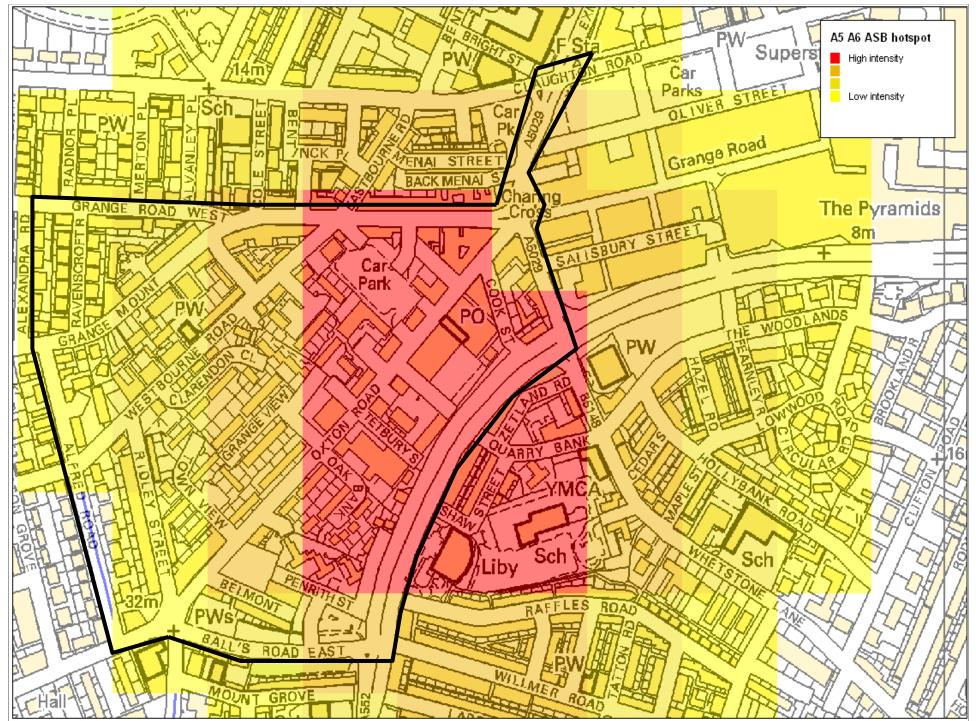

#### 1.0 EXECUTIVE SUMMARY

1.1 The purpose of this report is to advise Members of the outcome of the public consultation undertaken in response to a request received to amend the Council's Statement of Licensing Policy to include a Special Cumulative Impact Policy for an area of Birkenhead outlined in the map shown in Appendix 1. The report also provides Members with an update from Merseyside Police in respect of this proposal.

# **Appendix 1**

© Crown copyright and database rights 2014 Ordnance Survey Licence 100019803. You are not permitted to copy, sub-license, distribute or sell any of this data to third parties in any form.